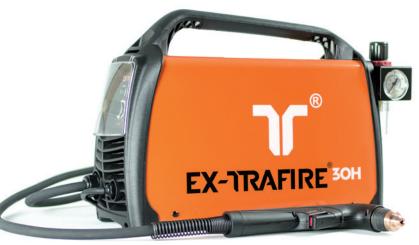

# THERMACUTES OF THE STATE OF THE

NEXT GENERATION OF HANDHELD PLASMA CUTTING SYSTEMS

### **FEATURES AND BENEFITS**

- Simple manual setup focused on ease of use.
- Ergonomic hand plasma cutting torch with revolutionary leightweigt highly flexible coaxial cable.
- The FHT-EX® torch and cable reduces fatigue and minimizes stress on the user especially when cutting under difficult conditions.
- Easy to recognize the moisture in the air due to the outside air filter.
- Intuitive adjusting of parameters and recognition of error due to clearly laid out front panel.

#### **SPECIFICATIONS**

| 12                   | 10-30A                |
|----------------------|-----------------------|
| U2                   | 92VDC                 |
| Duty cycle           | 35% @ 30A, 100% @ 21A |
| Maximum output power | 2.76kW                |
| Mech Torch           | No                    |
| Hand Torch           | Yes                   |
| Industry 4.0         | No                    |
| Recommended Cut*     | 8mm                   |
| Max Cut*             | 10mm                  |
| Piercing*            | 8mm                   |
| I1 @ U1              | 22A @ 230VAC          |
| HMI, LCD             | No                    |
| Air flow @           | ~120l @ 7bar          |
| Weight               | ~10.5kg               |
| Cut, Gouge, Mark     | Yes, No, No           |