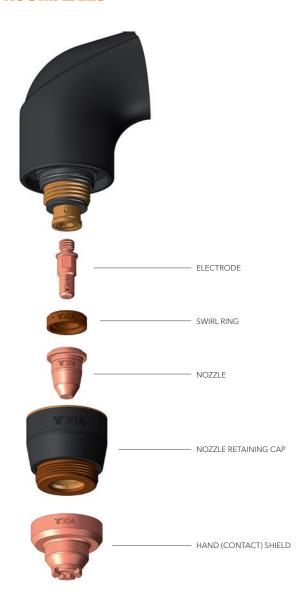

# FHT-EX°30H HAND TORCH CONSUMABLES

#### **AVAILABLE BULK PACK**

| DESCRIPTION                                   | PART NO.     |
|-----------------------------------------------|--------------|
| Bulk Pack - Electrode - 25pcs                 | EX-2-434-014 |
| Bulk Pack - Nozzle 30A 0.8mm - 25pcs          | EX-2-435-015 |
| Bulk Pack - Hand (contact) Shield 30A - 18pcs | EX-2-436-016 |